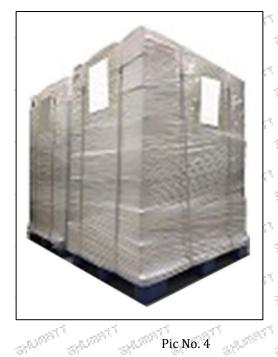

Pallet Shipping: Use fumigation free and recycling trays that meet export requirements, and use white wrapping protective film to wrap and bind with cable ties for the outside, such as picture No. 4, also, the products can be packaged according to customers' requirements.

Pallet Shipping: Use pallet that meet export requirements, and use white wrapping protective film to wrap and bind with cable ties