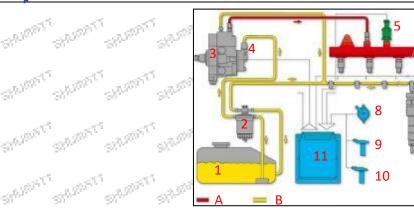

# 2.2.0445120197 Injector's Application Scenarios

Common rail system is an oil supply method refers to the diesel oil from the fuel tank sucked out by the gear pump through the oil-water separator and the gear pump to diesel fine filter, high-pressure pump, common rail pipe, and fuel injector, all together with the closed-loop fuel supply system composed of sensors and ECU that completely separates the generation of injection pressure and the injection process from each other.

Mob/WhatsApp: +86 13410541523 Tel: +8675523215133

Email: <u>ruby@shumatt.com</u> Website: <u>www.shumatt.com</u>

Pic No. 1

|   | No. | Name                  | No. | Name                        | No.       | Name                        | No.     | Name                         |
|---|-----|-----------------------|-----|-----------------------------|-----------|-----------------------------|---------|------------------------------|
|   | 1   | Tank                  | 5   | Common Rail Pressure Sensor | 9         | Engine Crankshaft Sensor    | A       | High Pressure Oil<br>Circuit |
| 5 | 2   | Diesel Filter         | 6   | Common Rail Pipe            | 10        | Camshaft Sensor             | В       | Low<br>Pressure Oil Circuit  |
|   | 3   | High-Pressure<br>Pump | 7   | Injector                    | 11        | ECU Electronic Control Unit | _edii   | -0.00 Too.                   |
| 4 | 4   | Fuel Gear Pump        | 8   | Accelerator Pedal           | Carlo Day |                             | and the |                              |