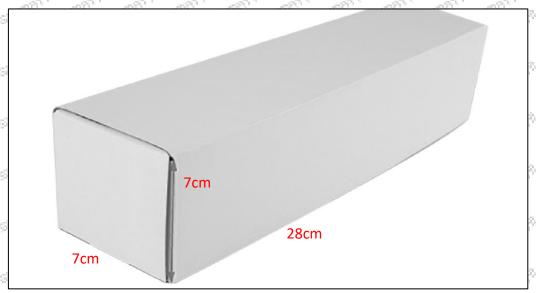

### 1.5.0445120197 Injector's Specifications and Dimensions

Injector Size: 21.5cm\*4 cm \*4 cm = 344cm3 (L\*W\*H=V)

Injector Net Weight: 0.55kg

Gross Weight: 0.6kg

Injector Quality: China Made Brand New Package Size: 28cm\*7 cm \*7 cm = 1372 cm<sup>3</sup> Injector Type: Diesel Common Rail Injector

### (2) Injector Box Size

| ed. | No. | Name         | Injector Package Size (cm) |
|-----|-----|--------------|----------------------------|
|     | 1   | Injector Box | 28*7*7                     |