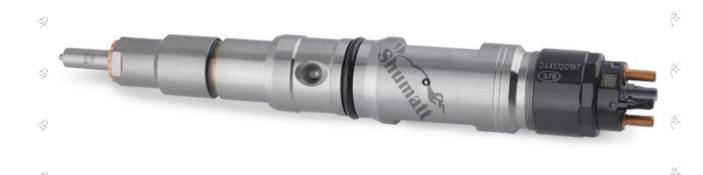

# 0445120197 Injector CRIN3-18 Technical File

SKU1: G1W20445120197

SKU2: W20B2B120197GZL

L. ENGENELL ENGENELL ENGENELL ENGENELL ENGENELL ENGENELL ENGENELL

### 1.1. 0445120197 Injector's Basic Information

| Title                                                                                                                                                                                                                                                                                                                                                                                                                                                                                                                                                                                                                                                                                                                                                                                                                                                                                                                                                                                                                                                                                                                                                                                                                                                                                                                                                                                                                                                                                                                                                                                                                                                                                                                                                                                                                                                                                                                                                                                                                                                                                                                          | China made new high quality diesel injector 0445120197 fuel injector CRIN3-18                                   |
|--------------------------------------------------------------------------------------------------------------------------------------------------------------------------------------------------------------------------------------------------------------------------------------------------------------------------------------------------------------------------------------------------------------------------------------------------------------------------------------------------------------------------------------------------------------------------------------------------------------------------------------------------------------------------------------------------------------------------------------------------------------------------------------------------------------------------------------------------------------------------------------------------------------------------------------------------------------------------------------------------------------------------------------------------------------------------------------------------------------------------------------------------------------------------------------------------------------------------------------------------------------------------------------------------------------------------------------------------------------------------------------------------------------------------------------------------------------------------------------------------------------------------------------------------------------------------------------------------------------------------------------------------------------------------------------------------------------------------------------------------------------------------------------------------------------------------------------------------------------------------------------------------------------------------------------------------------------------------------------------------------------------------------------------------------------------------------------------------------------------------------|-----------------------------------------------------------------------------------------------------------------|
| This This                                                                                                                                                                                                                                                                                                                                                                                                                                                                                                                                                                                                                                                                                                                                                                                                                                                                                                                                                                                                                                                                                                                                                                                                                                                                                                                                                                                                                                                                                                                                                                                                                                                                                                                                                                                                                                                                                                                                                                                                                                                                                                                      | MARTY WARTS WHATE WHATE WHATE WHATE WHATE WHATE WHATE WHATE                                                     |
| SKU ST                                                                                                                                                                                                                                                                                                                                                                                                                                                                                                                                                                                                                                                                                                                                                                                                                                                                                                                                                                                                                                                                                                                                                                                                                                                                                                                                                                                                                                                                                                                                                                                                                                                                                                                                                                                                                                                                                                                                                                                                                                                                                                                         | G1W20445120197 (High quality) /W20B2B120197GZL (High quality)                                                   |
| SKU                                                                                                                                                                                                                                                                                                                                                                                                                                                                                                                                                                                                                                                                                                                                                                                                                                                                                                                                                                                                                                                                                                                                                                                                                                                                                                                                                                                                                                                                                                                                                                                                                                                                                                                                                                                                                                                                                                                                                                                                                                                                                                                            | W20B2B120197GZL(High quality)                                                                                   |
| State State of the | The relative |