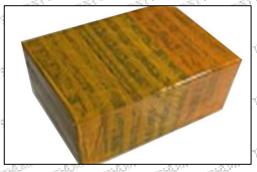

### 3.7.0445120197 Injector's Packing

**Domestic express packaging:** Usually wrapped in waterproof scotch tape, such as picture No.2.

International express packaging: Wrapped with waterproof yellow tape After wrapping the black protective film, such as picture No. 3.

Pic No. 3

International express packaging:

Wrapped with yellow tape after wrapping black protective film

Mob/WhatsApp: +86 13410541523 Tel: +8675523215133

Email: ruby@shumatt.com Website: www.shumatt.com

Pic No. 4