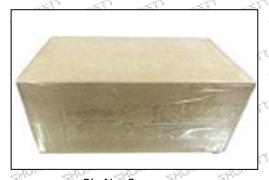

### 3.7.0445120197 Injector's Packing

**Domestic express packaging:** Usually wrapped in waterproof scotch tape, such as picture No.2.

International express packaging: Wrapped with waterproof yellow tape After wrapping the black protective film, such as picture No. 3.

Minors are prohibited from using transparent tape, yellow tape, black wrapping protective film, and white wrapping protective film to avoid personal injury.

Pic No. 2 Domestic express packaging:

Wrapped with Transparent tape