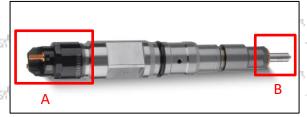

### 1) E.g.: The injector part number see as follows

| No. | Name                                       |
|-----|--------------------------------------------|
| A A | brand, logo, part number,<br>series number |
| В   | nozzle part number                         |