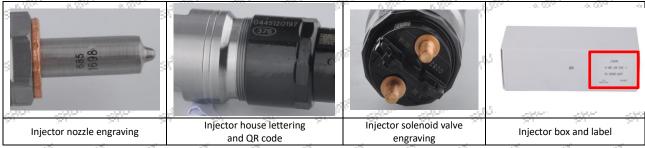

### 2.1.0445120197 Injector's Part Number Location

### 1) E.g.: The injector part number see as follows

| No. | Name                                       |
|-----|--------------------------------------------|
| A A | brand, logo, part number,<br>series number |
| В   | nozzle part number                         |